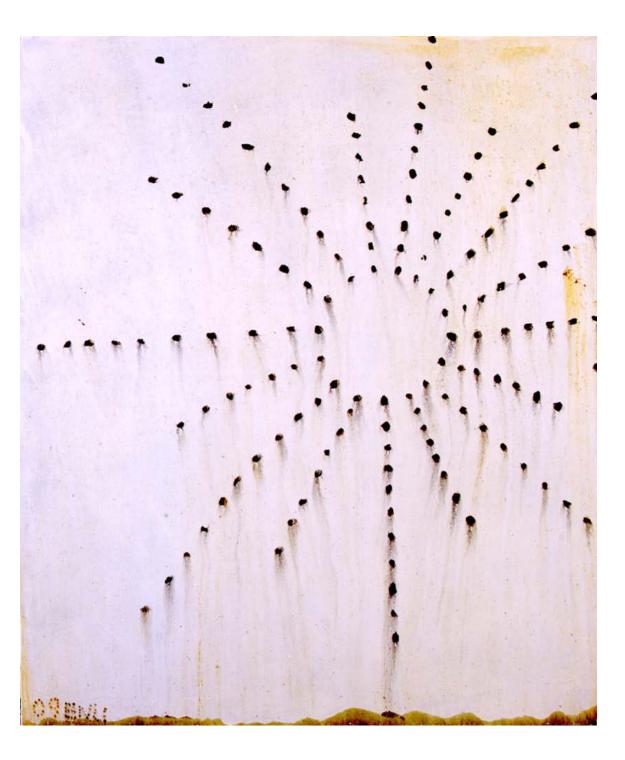

1 1 1 1 1 1 1 1 1 I THE PART I - 64 the state of a state of 1 8 8 8 8 8 8 8 8 1 8 1221 -124.16 1 - 200 e di 12 196 1 1.24 1 24 4 1 10 a signature 1 1 1 1 1 63 1 8 100 1 10 36.1 181 1 1 8 8 A B

DING Yi Appearance of Crosses 2008-8 2008 140.0 \* 160.0 cm Chalk, charcoal on canvas