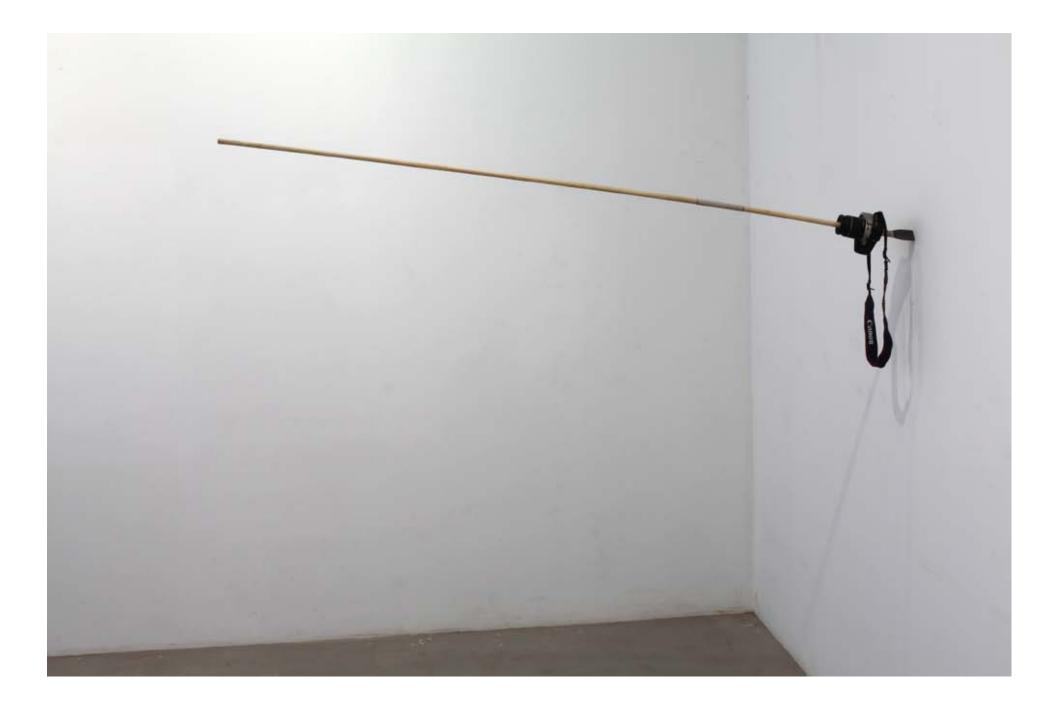

## ShanghART Gallery

Miami 2011 Booth Nr. M04 Hall A

ZHANG Enli Aureola 2009 180.0 \* 150.0 cm

Madeln Company, Focus, 2011,12.0 \* 18.0 \* 210.0 cm Installation | Camera, aboriginal spear, Variable dimension