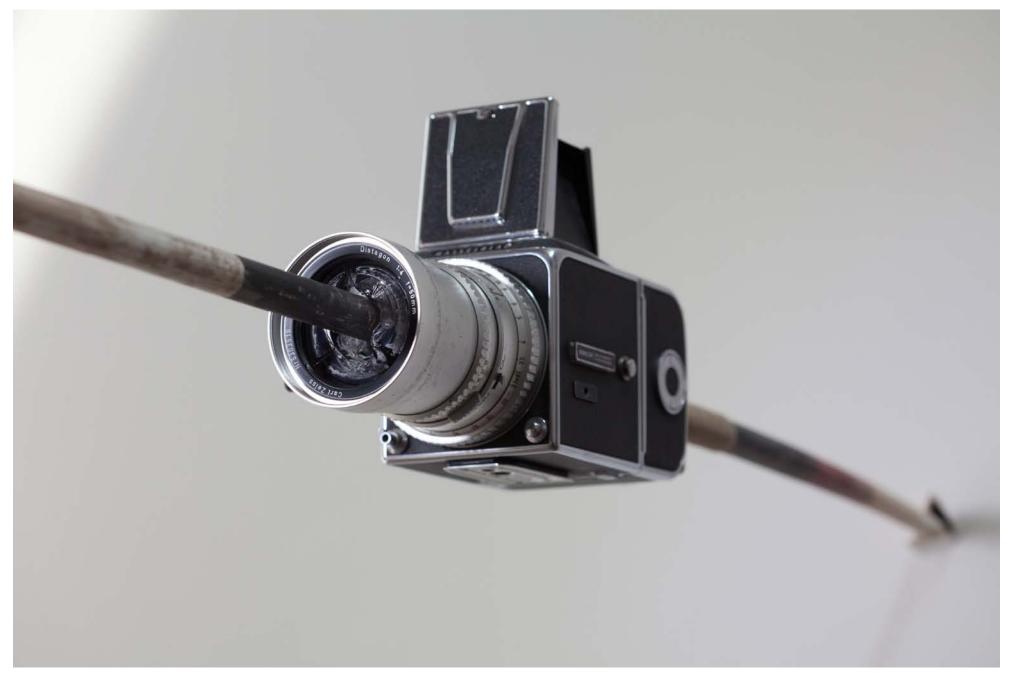

## ShanghART Gallery

Miami 2011 Booth Nr. M04 Hall A

ZHANG Enli Aureola 2009 180.0 \* 150.0 cm

Madeln Company, Focus, 2011,12.0 \* 18.0 \* 210.0 cm Installation | Camera, aboriginal spear, Variable dimension