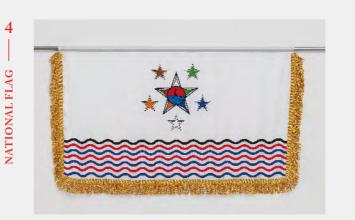

## SUN XUN JING BANG CITIZENSHIP

Established in 2014, "Jing Bang: A Country Based on Whale" is an independent country founded by the world's first magician. Our country sits on the back of a giant whale, its ephemeral existence derives its name from the temporary emergence of a whale surfacing for air. This new body of work includes paintings, posters, flags and citizenship briefcase, shaping the basis of this country. 'Jing Bang' is governed by a unitary, self-elected, single-party system called 'The Magicians Party'. It does not have an economic or a political infrastructure and relies heavily on the new citizenship fees to generate its sovereign wealth. 'Jing Bang' offers people respite from their home country. There are no restrictions to expression. In fact, the determination of the country's socio-political topography is inherently tied to ideologies of intellectual liberation and creative expession. Registration for citizenship is now open.