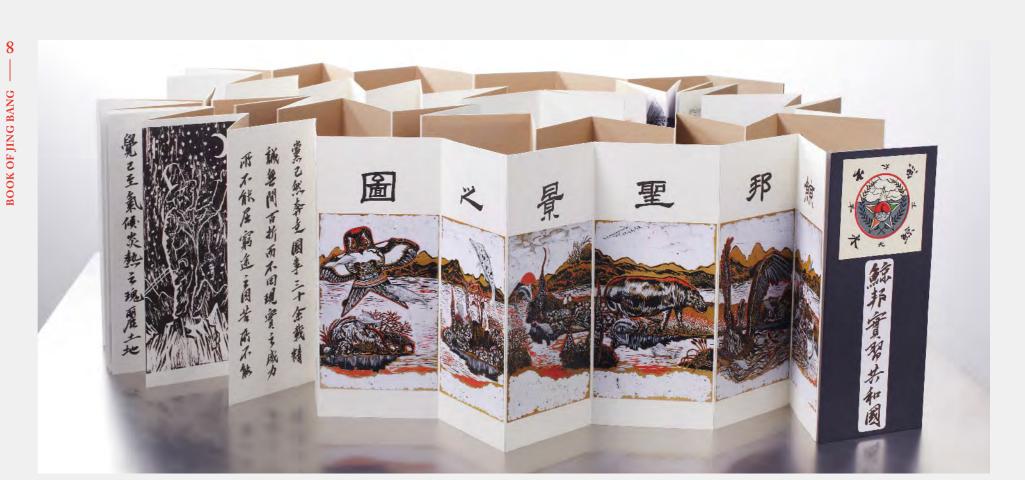

'Jing Bang' is governed by a unitary, self-elected, single-party system called 'The Magicians Party'. It does not have an economic or a political infrastructure and relies heavily on the new citizenship fees to generate its sovereign wealth. 'Jing Bang' offers people respite from their home country. There are no restrictions to expression. In fact, the determination of the country's socio-political topography is inherently tied to ideologies of intellectual liberation and creative expession. Registration for citizenship is now open.

For more information, please refer to the citizenship package overleaf.









animation available in digital betacam and DVD format



selected image stills from animation





IDENTIFICATION CARD



unique print for each case





CERTIFICATE OF ARTWORK





selected spreads from the book